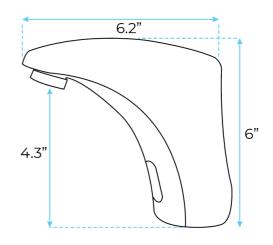

## HUGO OIL RUBBED BRONZE AUTOMATIC COMMERCIAL HANDS FREE FAUCET D508 SPECS

Specs:

Power: DC: 6V(4AA alkaline

battery)

AC: 220V-240V; 50/60HZ

Water Consumption: 0.05Mpa-

0.6Mpa

Detection Zone: 16-32 cm or