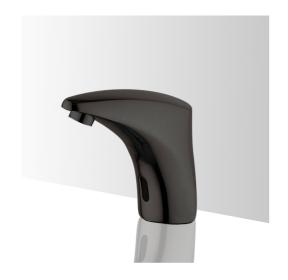

## HUGO OIL RUBBED BRONZE AUTOMATIC COMMERCIAL HANDS FREE FAUCET D508 SPECS

Specs:

Power: DC: 6V(4AA alkaline

battery)

AC: 220V-240V; 50/60HZ

Water Consumption: 0.05Mpa-

0.6Mpa

Detection Zone: 16-32 cm or